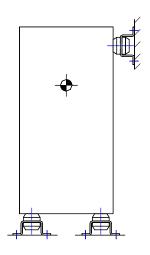

**Safety Protection**: The through-bolt and double-acting designs result in an all directional safety isolator suitable for stationary and mobile applications.

**All Directional Design**: Series 1060 isolators can be used as floor support, overhead suspension, and wall mounted stabilizer.

## **TYPICAL INSTALLATIONS**

**FLOOR MOUNT** 

FLOOR MOUNT AND STABILIZER

ACE MOUNTINGS CO., INC.

11 Cross Avenue South Amboy, NJ 08879 Tel: (732)721-6200 Fax: (732)721-5005

Email: acemount@att.net Website: www.acemount.com