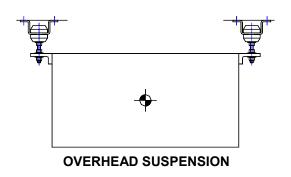

**Safety Protection**: The through-bolt and double-acting designs result in an all directional safety isolator suitable for stationary and mobile applications.

**All Directional Design**: Series 1060 isolators can be used as floor support, overhead suspension, and wall mounted stabilizer.

## **TYPICAL INSTALLATIONS**

**FLOOR MOUNT** 

FLOOR MOUNT AND STABILIZER

ACE MOUNTINGS CO., INC.

11 Cross Avenue South Amboy, NJ 08879 Tel: (732)721-6200 Fax: (732)721-5005

Email: acemount@att.net Website: www.acemount.com