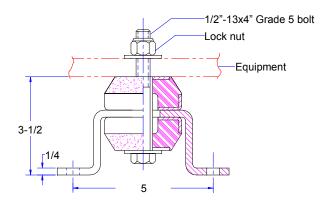

## **TYPICAL INSTALLATIONS**

**FLOOR MOUNT** 

FLOOR MOUNT AND STABILIZER

ACE MOUNTINGS CO., INC.

11 Cross Avenue South Amboy, NJ 08879 Tel: (732)721-6200 Fax: (732)721-5005

Email: acemount@att.net Website: www.acemount.com