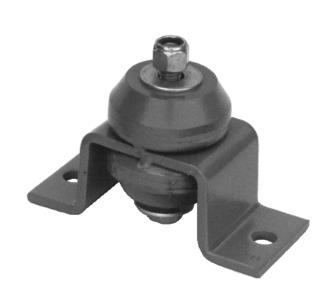

## SERIES 1060 MOBILE ISOLATORS

CATALOG NO. 90A-609-D

**Pre-Engineered Design**: Series 1060 isolators are designed for different load ranges. A steel bushing is properly sized for excellent isolation efficiency and motion control.

**Safety Protection**: The through-bolt and double-acting designs result in an all directional safety isolator suitable for stationary and mobile applications.

**All Directional Design**: Series 1060 isolators can be used as floor support, overhead suspension, and wall mounted stabilizer.