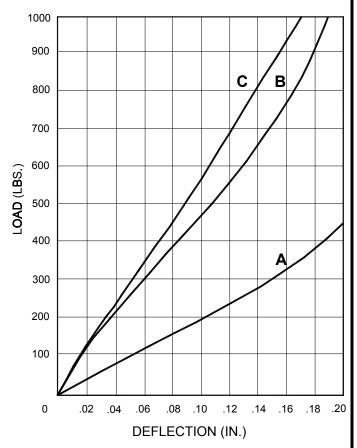

## **DIMENSIONS & LOAD RATING**

| Size | Load Ranges<br>( Lbs. ) |      |
|------|-------------------------|------|
|      | .09"                    | .12" |
| Α    | 150                     | 250  |
| В    | 400                     | 600  |
| С    | 600                     | 750  |