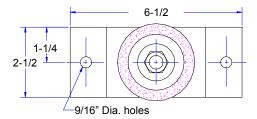

## **DIMENSIONS & LOAD RATING**

| Size | Load Ranges<br>( Lbs. ) |      |
|------|-------------------------|------|
|      | .09"                    | .12" |
| Α    | 150                     | 250  |
| В    | 400                     | 600  |
| С    | 600                     | 750  |